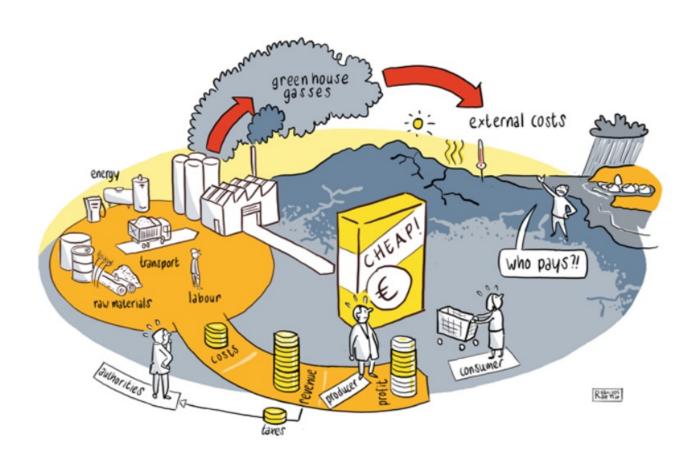

Cultivating

our common future















Miguel Morcillo, 19 October 2023, Modena





### **Economical impact / cost of CO2**

• The German Environmental Agency (UBA) calculates a price of 809,- € for a t CO<sub>2</sub> for the year 2022, as welfare balance between generations





# CO<sub>2</sub> is not visible in the procurement system







#### **DeCarb-Pro**

- DeCarb-Pro is a four years Interreg NWE project wich main goal is,
- To develop a strategy for local authorities to include CO<sub>2</sub>
  pricing systematically in public procurement activities with
  action plans adjusted to the needs of small, medium-sized
  and large LAs
- This methodology should be tested by the cities of...

Paris, Amsterdam, Essen, Strasbourg, Wiesbaden, Metropol Region Arnhem-Nijmegen and the counties of Carlow, Kilkenny, Wexford and Waterford



#### **DeCarb-Pro**

- DeCarb-Pro approach should be first tested in infrascture, buildings and energy procurement systems,
- But Climate Alliance is willing to develop as CO<sub>2</sub> pricing approach for the development of regional / local climate funds as an alternative for compensation